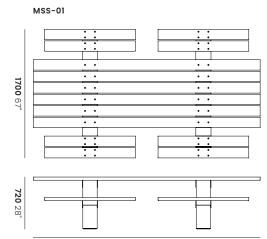

.

e

A reinterpretation of the iconic picnic table, Mass enables effortless connection and captures the unparalleled sense of gratification that comes from time spent with friends, the sea and the sun. A truly accessible experience for all, Mass demonstrates that there is nothing more valuable than creating an inclusive space and finding our place at the table.



4

Mass

# Information

**Design** Alexander Lotersztain, 2020

Environment Indoor & Outdoor

Warranty 5 year structural

Certifications GECA certified

#### Materials

Zinc primed powder coated mild steel legs. Seat and bench tops in powder coated aluminium.

## Dimensions



3000 118"

# Finishes

### Seat





Black Powder Coat



Custom Powder Coat