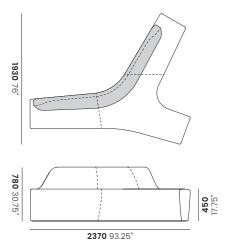

nformation

Design Alexander Lotersztain, 2008

#### Environment Indoor & Outdoor

Warranty 5 year structural

Certifications

GECA certified UL listed components

#### Materials

Standard version in LDPE plastic. Upholstered version constructed using Dunlop Enduro® foam with MDF substrate, upholstered in Customer's Own Material (COM) and/or Leather (COL).

### Electrical

Integrated 4000K colour temperature LED, supplied with IP67 120/240V transformer.

### Notes

- In order to prevent theft, unit can be waterfilled to provide 1. added weight.
- 2. If water filling isn't suitable for the intended environment, stainless steel floor fixing brackets are available.
- Water filling not available for illuminated and upholstered 3. units.

## Finishes









#### Standard

TWG-01





TWB-03