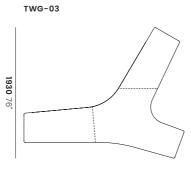

it is most required.







# Twig

# Information

Design Alexander Lotersztain, 2008

#### Environment Indoor & Outdoor

Warranty 5 year structural

Certifications

GECA certified UL listed components

#### Materials

Standard version in LDPE plastic. Upholstered version constructed using Dunlop Enduro® foam with MDF substrate, upholstered in Customer's Own Material (COM) and/or Leather (COL).

### Electrical

Integrated 4000K colour temperature LED, supplied with IP67 120/240V transformer.

### Notes

- In order to prevent theft, unit can be waterfilled to provide 1. added weight.
- 2. If water filling isn't suitable for the intended environment, stainless steel floor fixing brackets are available.
- Water filling not available for illuminated and upholstered 3. units.

## Finishes









#### Standard

TWG-01





TWB-03