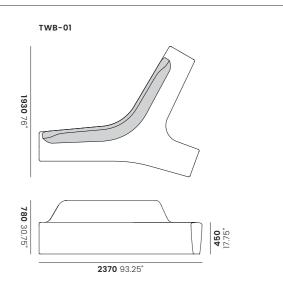

#### Materials

Standard version in LDPE plastic. Upholstered version constructed using Dunlop Enduro® foam with MDF substrate, upholstered in Customer's Own Material (COM) and/or Leather (COL).

#### Standard

TWG-01

TWB-03