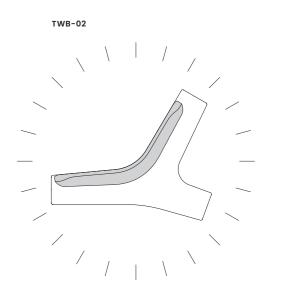

Twig

# Information

Design Alexander Lotersztain, 2008

#### Environment Indoor & Outdoor

Warranty 5 year structural

Certifications

GECA certified UL listed components

#### Materials

Standard version in LDPE plastic. Upholstered version constructed using Dunlop Enduro® foam with MDF substrate, upholstered in Customer's Own Material (COM) and/or Leather (COL).

### Electrical

Integrated 4000K colour temperature LED, supplied with IP67 120/240V transformer.

### Notes

- In order to prevent theft, unit can be waterfilled to provide 1. added weight.
- 2. If water filling isn't suitable for the intended environment, stainless steel floor fixing brackets are available.
- Water filling not available for illuminated and upholstered 3. units.

## Finishes









#### Standard

TWG-01





TWB-03