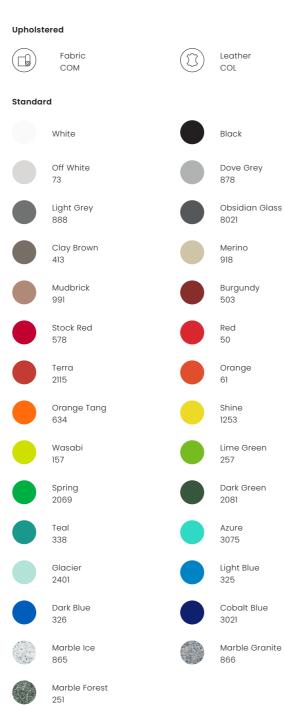

ere it is most required.







# Twig

# Information

Design Alexander Lotersztain, 2008

#### Environment Indoor & Outdoor

Warranty 5 year structural

Certifications

GECA certified UL listed components

#### Materials

Standard version in LDPE plastic. Upholstered version constructed using Dunlop Enduro® foam with MDF substrate, upholstered in Customer's Own Material (COM) and/or Leather (COL).

### Electrical

Integrated 4000K colour temperature LED, supplied with IP67 120/240V transformer.

### Notes

- In order to prevent theft, unit can be waterfilled to provide 1. added weight.
- 2. If water filling isn't suitable for the intended environment, stainless steel floor fixing brackets are available.
- Water filling not available for illuminated and upholstered 3. units.

## Finishes









#### Standard

TWG-01





TWB-03