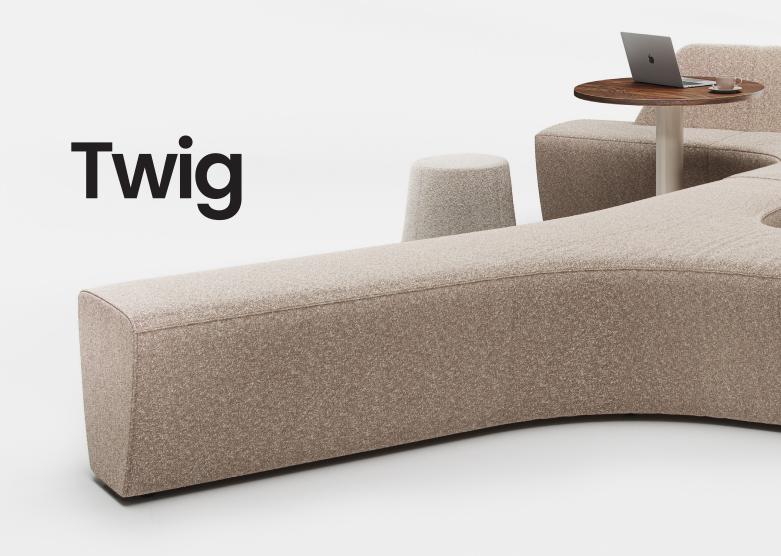

derlot®

The Twig collection invites a certain branching out. A natural form reimagined, Twig creates organic meeting points and encourages fluid social interaction. The Twig collection is both versatile and durable, which makes it suitable for both indoor and outdoor spaces. Fully recyclable, the collection adds a natural feel where it is most required.

# Twig