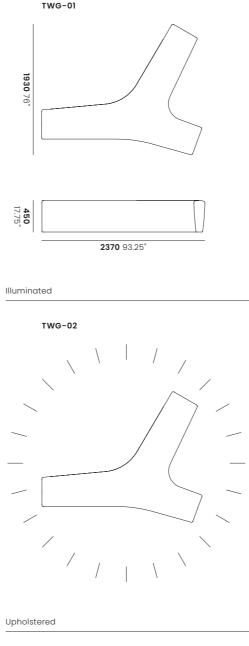

# Twig

### Electrical

Integrated 4000K colour temperature LED, supplied with IP67 120/240V transformer.

#### Standard

TWG-01

TWB-03