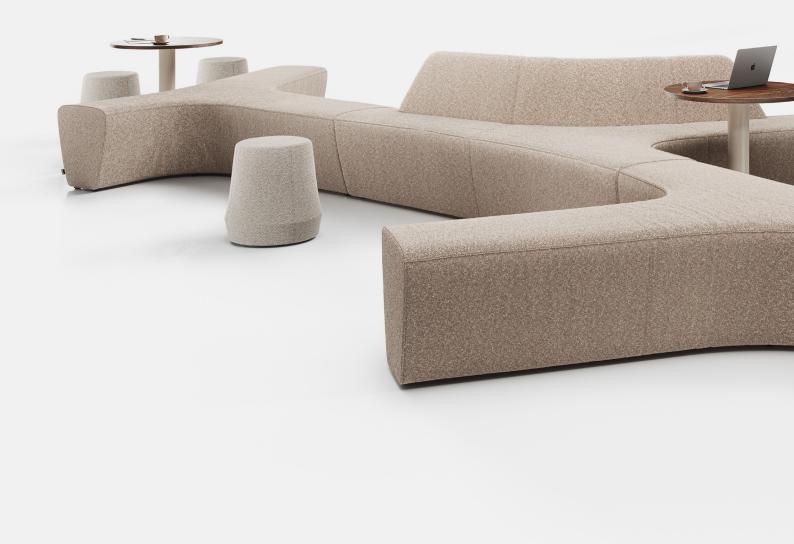

derlot®

The Twig collection invites a certain branching out. A natural form reimagined, Twig creates organic meeting points and encourages fluid social interaction. The Twig collection is both versatile and durable, which makes it suitable for both indoor and outdoor spaces. Fully recyclable, the collection adds a natural feel where it is most required.