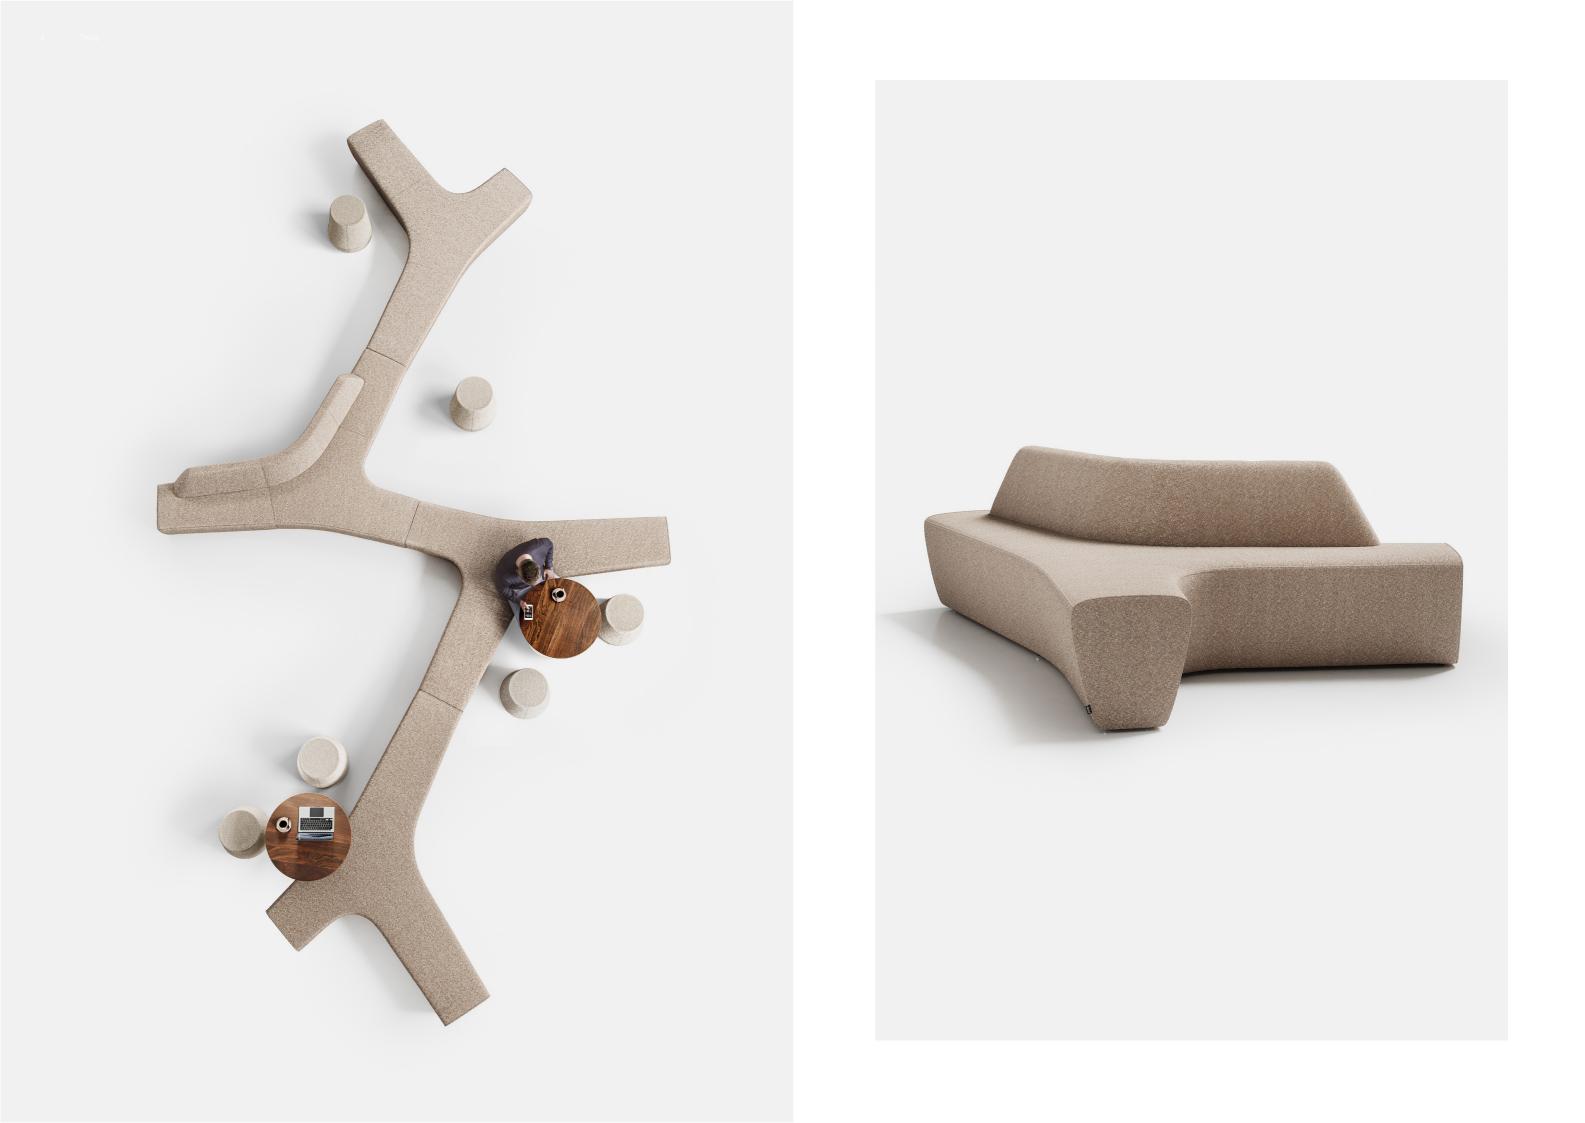

derlot®

The Twig collection invites a certain branching out. A natural form reimagined, Twig creates organic meeting points and encourages fluid social interaction. The Twig collection is both versatile and durable, which makes it suitable for both indoor and outdoor spaces. Fully recyclable, the collection adds a natural feel where it is most required.

# Information

Design Alexander Lotersztain, 2008

#### Environment Indoor & Outdoor

Warranty 5 year structural

Certifications

GECA certified UL listed components

#### Materials

Standard version in LDPE plastic. Upholstered version constructed using Dunlop Enduro® foam with MDF substrate, upholstered in Customer's Own Material (COM) and/or Leather (COL).